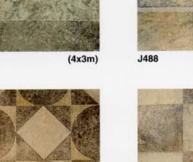

J456

J457 (6x4m)

(5.9x4m)

J458 GAUZE

(5.4x4.3m)

(6.1x4.3m)

J496

J493

(4x3m)

(4x3m)

J487

R 111004 J492

J495

(4x3m)